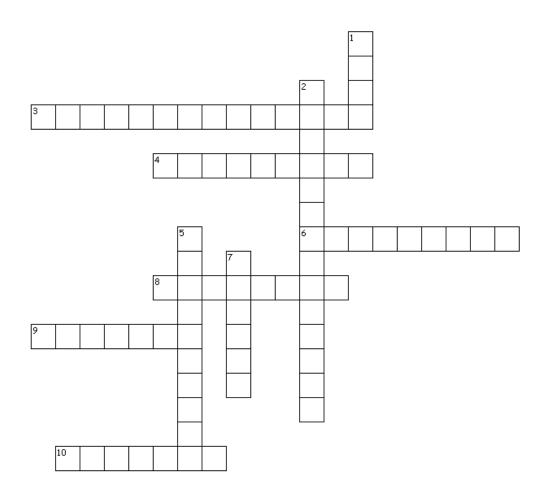

## **Crossword Puzzle**

Place all 10 words about Georgia's #1 Attraction!

## Across

**3.** A collection of original buildings from around the State of Georgia, built between 1793 and 1875

- 4. A Spectacular outdoor show at Stone Mountain Park
- 6. A century-old mill moved to Stone Mountain Park from Ellijay, GA
- **8.** An instrument with 732 bells at Stone Mountain Park
- 9. Sleeping in nature

**10.** A Swiss Gondola that takes guests to the top of Stone Mountain **Down** 

- **1.** A large body of water in the middle of Stone Mountain Park
- **2.** The first and last name of the designer and builder of the covered bridge
- ${\bf 5}.$  A fun place to play on the south side of Stone Mountain Park
- 7. An activity on trails

## Key:

- Hiking
- Camping
- Lasershow
- Skyride
- Playground
- Gristmill
- Lake
- Historic Square (no spaces)
- Washington King (no spaces)