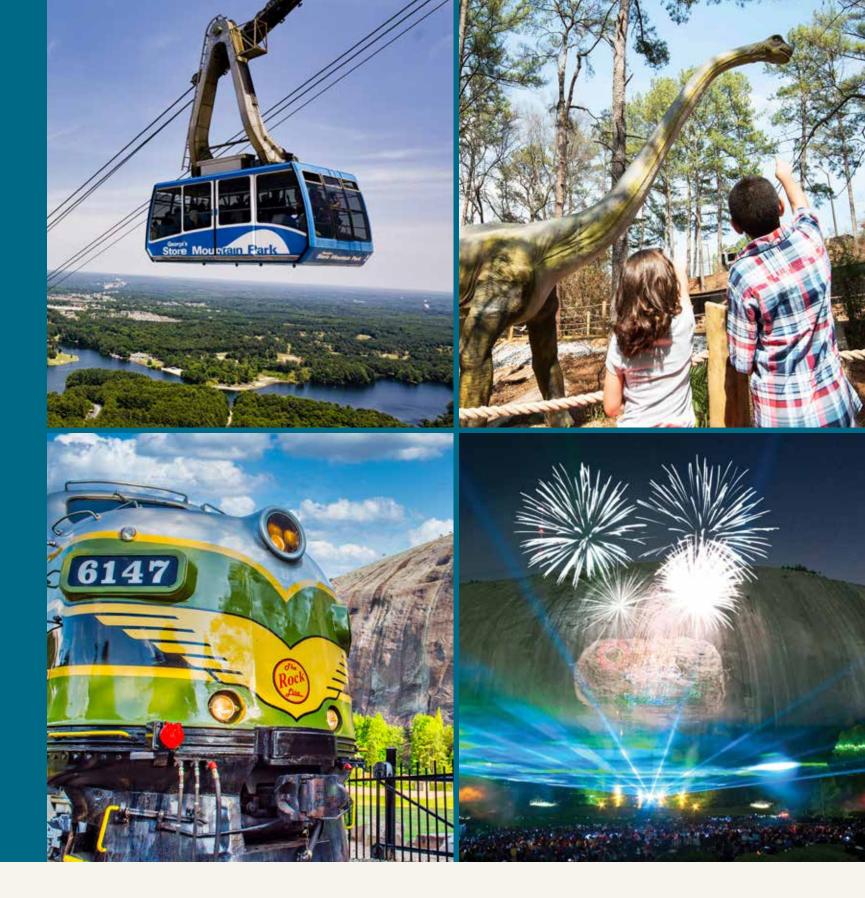

Buy your Mountain Membership annual pass today at the Summit Skyride Ticket Plaza and Crossroads Ticket Plaza or visit stonemountainpark.com

| ATTRACTIONS & MAP GRID LOCATIONS - INCLUDED WITH AN ATTRACTIONS TICKET                                                                                                                                                                                                                                                                                                                                                                                                                                                                                                             | Mon - Fri<br>Aug 5 - Sept 13<br>(Excluding<br>Mon, Sept 2)                                              | Sat<br>Aug 3 - Sept 7<br>& Sun, Aug 11<br>Sun, Sept 1<br>Mon, Sept 2 | Sun<br>Aug 4 - Sept 8<br>(Excluding<br>Aug 11 and<br>Sept 1) | Aug 1 - 2              |
|------------------------------------------------------------------------------------------------------------------------------------------------------------------------------------------------------------------------------------------------------------------------------------------------------------------------------------------------------------------------------------------------------------------------------------------------------------------------------------------------------------------------------------------------------------------------------------|---------------------------------------------------------------------------------------------------------|----------------------------------------------------------------------|--------------------------------------------------------------|------------------------|
| Summit Skyride - G4<br>This high-speed Swiss cable car provides a stunning view of the world's largest relief carving as it transports you more than<br>825 feet above the ground to the top of Stone Mountain.                                                                                                                                                                                                                                                                                                                                                                    | 10:00 AM -<br>8:00 PM                                                                                   | 10:00 AM -<br>8:00 PM                                                | 10:00 AM -<br>8:00 PM                                        | 10:00 AM -<br>8:00 PM  |
| Historic Square - J9<br>Experience an authentic look at historic homes and buildings.<br>Download the Stone Mountain Park Historic App in the App Store or through Google Play. See bottom of map for<br>instructions.                                                                                                                                                                                                                                                                                                                                                             | 11:00 AM -<br>5:00 PM                                                                                   | 11:00 AM -<br>5:00 PM                                                | 11:00 AM -<br>5:00 PM                                        | 11:00 AM -<br>5:00 PM  |
| Scenic Railroad - A8<br>Climb aboard our 1940's train and enjoy a lively five-mile excursion around the mountain's beautiful scenery.                                                                                                                                                                                                                                                                                                                                                                                                                                              | Closed                                                                                                  | 11:20 AM -<br>8:40 PM                                                | 11:00 AM -<br>5:00 PM                                        | 12:00 PM -<br>8:40 PM  |
| Great Locomotive Chase Adventure Golf - A8<br>Make your way through 18 holes of miniature golf in hot pursuit of the stolen locomotive.                                                                                                                                                                                                                                                                                                                                                                                                                                            | Closed                                                                                                  | 10:30 AM -<br>9:00 PM                                                | 10:30 AM -<br>5:00 PM                                        | 11:30 AM -<br>9:00 PM  |
| <b>Dinosaur Explore - H7</b><br>Check out Dinosaur Explore: an interactive, prehistoric creature experience, featuring more than 20 life-size dinosaurs, moving and roaring just like their ancient ancestors.                                                                                                                                                                                                                                                                                                                                                                     | Closed                                                                                                  | 10:30 AM -<br>9:00 PM                                                | 10:30 AM -<br>5:00 PM                                        | 11:30 AM -<br>9:00 PM  |
| <b>Mowgli's 4D Jungle Adventure - B11</b><br>Mowgli, a fearless boy raised by wolves, embarks on his most daring adventure yet when he discovers his tiger cub friends are<br>in danger of being captured by evil poachers. Hilarious chaos ensues as a plan to protect the tiger cubs is hatched by Mowgli's<br>pack of unlikely jungle allies including a formidable black panther, a goofy sloth bear, a caring elephant and a ruthless tiger.<br>Mowgli's 4D Jungle Adventure highlights the unique beauty of all animals in a story of camaraderie, perseverance and justice. | Closed                                                                                                  | 10:30 AM -<br>9:00 PM                                                | 10:30 AM -<br>5:00 PM                                        | 11:30 AM -<br>9:00 PM  |
| <b>Dinotorium - H7</b><br>Specializing in dinosaur habitats, growth, and care. The Dinotorium is an air-conditioned, indoor, four level, giant jungle gym featuring super slides, trampoline floors, climbing structures and interactive games that is sure to captivate you and your Junior Rangers!                                                                                                                                                                                                                                                                              | Closed                                                                                                  | 10:30 AM -<br>9:00 PM                                                | 10:30 AM -<br>5:00 PM                                        | 11:30 AM -<br>9:00 PM  |
| <b>Geyser Splash Pad - D9</b><br>Play in the spray of this gushing geyser with its sporadic eruptions and multiple offshoots. Perfect for the whole family, Geyser<br>Splash Pad offers space for adults, excitement for kids, and a playful creek for toddlers while parents relax in the shade.<br><i>Closed toed shoes required.</i>                                                                                                                                                                                                                                            | Closed                                                                                                  | 10:30 AM -<br>9:00 PM                                                | 10:30 AM -<br>5:00 PM                                        | 11:30 AM -<br>9:00 PM  |
| Camp Highland Outpost & Crooked Creek - D9<br>Located within the Skyhike Complex, Camp Highland Outpost is a low-ropes course featuring multiple line bridges for our littlest<br>adventurers. Plus, our smallest guests can beat the heat in the Crooked Creek play area! Guests under the age of 16 require adult<br>supervision. Closed toes shoes are required. A timed reservation is not required for Camp Highland Outpost, but is required for<br>SkyHike. *Closed for the season on August 4                                                                              | Closed                                                                                                  | 10:30 AM -<br>5:00 PM*                                               | 10:30 AM -<br>5:00 PM*                                       | 11:30 AM -<br>5:00 PM* |
| SkyHike - D9<br>Embark on high adventure on one of the nation's largest family adventure courses.<br>(Must be 44" tall for SkyHike. Closed-toed shoes required. Reservations may be required during peak times.)<br>*Closed for the season on August 4                                                                                                                                                                                                                                                                                                                             | Closed                                                                                                  | 10:30 AM -<br>5:00 PM*                                               | 10:30 AM -<br>5:00 PM*                                       | 11:30 AM -<br>5:00 PM* |
| Music Across America Drone & Light Show presented by the Governor's Office<br>of Highway Safety - F5<br>Immerse yourself in our Drone & Light Show, featuring iconic music from around the country, vivid imagery, 250 drones,<br>showstopping laser and flame effects, and fireworks! <i>Please note that the Music Across America Drone &amp; Light Show will not</i><br><i>be available on the following dates: August 10, 11, 31, and September 1, 2, 7.</i>                                                                                                                   | Closed                                                                                                  | 9:30 PM                                                              | Closed                                                       | 9:30 PM                |
| Classic Lasershow Spectacular - F5<br>Back by popular demand for a limited time! Wow your family with the classic Lasershow! See the mountain come to life in<br>Mountainvision with lasers, awe-inspiring effects, iconic music, a trio of flame cannons, and epic fireworks.<br>*Only Available on August 31, September 1, 2, & 7                                                                                                                                                                                                                                                | Closed                                                                                                  | 9:30 PM*                                                             | Closed                                                       | Closed                 |
| ADDITIONAL FEE REQUIRED                                                                                                                                                                                                                                                                                                                                                                                                                                                                                                                                                            |                                                                                                         |                                                                      |                                                              |                        |
| Gem Mining - C11<br>Sift through sand and dirt as you discover gorgeous gems!                                                                                                                                                                                                                                                                                                                                                                                                                                                                                                      | Closed                                                                                                  | 10:30 AM -<br>8:00 PM                                                | 10:30 AM -<br>5:00 PM                                        | 11:30 AM -<br>9:00 PM  |
| Adventure Outpost at the Waterfront - G1<br>Explore the beauty of Stone Mountain Park from the lake! Stand up Paddleboards and single or double kayaks are available<br>to rent. You can also take a sightseeing cruise around the lake aboard a comfortable pontoon boat. This relaxing adventure<br>is perfect for families, friends, and anyone seeking a unique perspective of the park's natural beauty. Online reservations are<br>strongly recommended.                                                                                                                     | August (Friday – Sundays)<br>11:00 AM – 6:00 PM<br>September (Saturday and Sunday)<br>11:00AM – 6:00 PM |                                                                      |                                                              |                        |