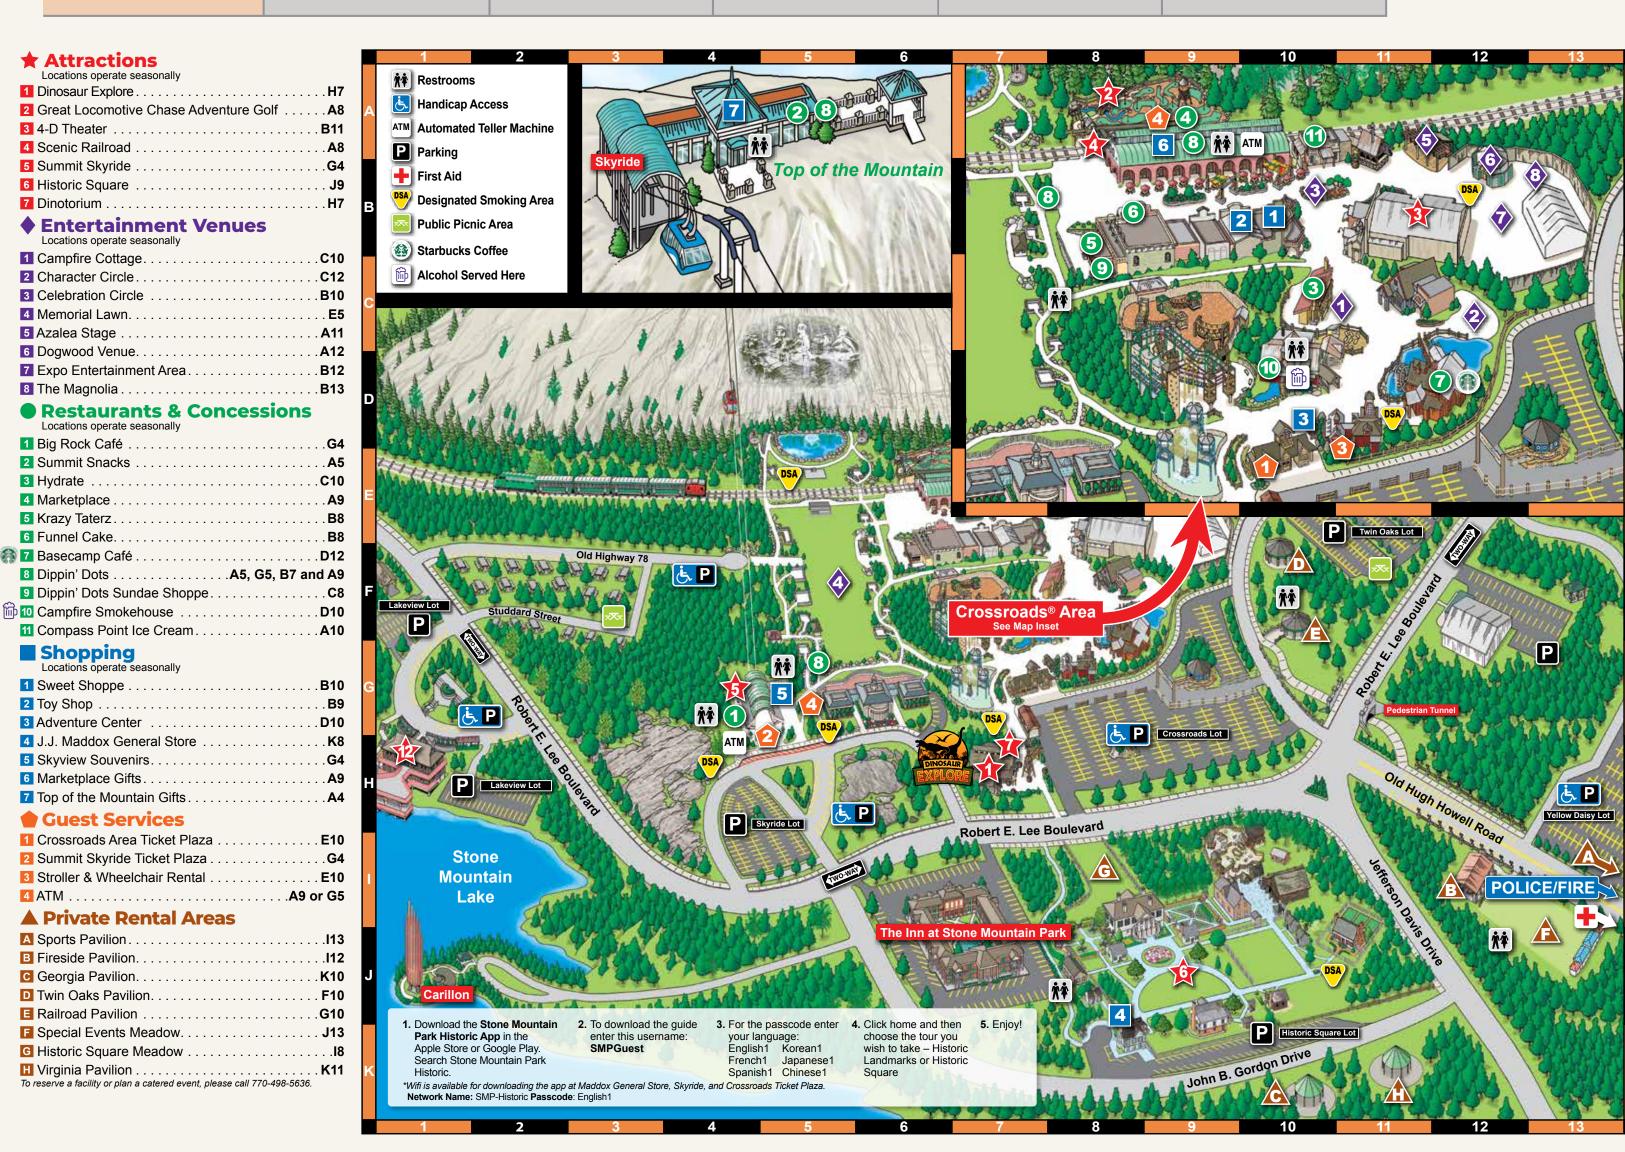

Ticket Plaza and Crossroads Ticket Plaza or visit stonemountainpark.com

Buy your Mountain Membership annual pass today at the Summit Skyride

| Opening times may vary for some attractions, food locations, and retail shops.                                                                                                                                                                                                                                          |                                                         |                                   |                        |                                 |  |
|-------------------------------------------------------------------------------------------------------------------------------------------------------------------------------------------------------------------------------------------------------------------------------------------------------------------------|---------------------------------------------------------|-----------------------------------|------------------------|---------------------------------|--|
| ATTRACTIONS & MAP GRID LOCATIONS - INCLUDED WITH AN ATTRACTIONS TICKET                                                                                                                                                                                                                                                  | Pumpkin Festival<br>Sept. 14 - Nov. 3<br>(select dates) | Limited<br>Attractions<br>Oct. 31 | Attractions<br>Nov. 1  | Historic<br>Attractions<br>Open |  |
| Summit Skyride - G4 This high-speed Swiss cable car provides a stunning view of the world's largest relief carving as it transports you more than 825 feet above the ground to the top of Stone Mountain.  *Skyride closes at 7:00 PM on Sundays                                                                        | 10:00 AM -<br>8:00 PM*                                  | 10:00 AM -<br>8:00 PM             | 10:00 AM -<br>8:00 PM  | 10:00 AM -<br>8:00 PM           |  |
| Historic Square - J9  Experience an authentic look at historic homes and buildings.  Download the Stone Mountain Park Historic App in the App Store or through Google Play. See bottom of map for instructions.                                                                                                         | 11:00 AM -<br>5:00 PM                                   | 9:00 AM -<br>3:00 PM              | 9:00 AM -<br>3:00 PM   | 11:00 AM -<br>5:00 PM           |  |
| Great Locomotive Chase Adventure Golf - A8  Make your way through 18 holes of miniature golf in hot pursuit of the stolen locomotive.                                                                                                                                                                                   | 2:00 PM -<br>Close                                      | 10:00 AM -<br>5:00 PM             | 10:00 AM -<br>10:00 PM | Closed                          |  |
| Dinosaur Explore - H7 Check out Dinosaur Explore: an interactive, prehistoric creature experience, featuring more than 20 life-size dinosaurs, moving and roaring just like their ancient ancestors.                                                                                                                    | 2:00 PM -<br>Close                                      | 10:00 AM -<br>5:00 PM             | 10:00 AM -<br>10:00 PM | Closed                          |  |
| Dinotorium - H7 Specializing in dinosaur habitats, growth, and care. The Dinotorium is an air-conditioned, indoor, four level, giant jungle gym featuring super slides, trampoline floors, climbing structures and interactive games that is sure to captivate you and your Junior Rangers!                             | 2:00 PM -<br>Close                                      | Closed                            | 2:00 PM -<br>10:00 PM  | Closed                          |  |
| Scenic Railroad - A8 Climb aboard our 1940's train and enjoy a lively five-mile excursion around the mountain's beautiful scenery. *Opens at 2:20pm when park attractions close at 9pm.                                                                                                                                 | 2:10 PM* -<br>Close                                     | Closed                            | 2:20 PM -<br>9:40 PM   | Closed                          |  |
| Happy Family 4D - B11  Experience the fast-paced, magical mayhem of Happy Family 4D as the Wishbone family attempts to reverse the spell that an evil witch places on them. Presented in 3D with in-theater special effects, guests will be spellbound as they follow the family on their ludicrously spooky adventure! | 2:00 PM -<br>Close                                      | 10:00 AM -<br>5:00 PM             | 10:00 AM -<br>10:00 PM | Closed                          |  |
| Pumpkin Festival: Play by Day, Glow by Night Enjoy Pumpkin Festival during the day, then stick around for our bigger, better, BRIGHTER, family-friendly nighttime fall event! Ten themed areas, over forty newly imagined storybook scenes, the World's Largest Pumpkin                                                 | See Show<br>Schedule                                    | Closed                            | See Show<br>Schedule   | Closed                          |  |

| SUN                                                                                                                                                                       |                | MON                                                    | TUE                               | WED                             | THUR                            | FRI                                                       | SAT                                                        |
|---------------------------------------------------------------------------------------------------------------------------------------------------------------------------|----------------|--------------------------------------------------------|-----------------------------------|---------------------------------|---------------------------------|-----------------------------------------------------------|------------------------------------------------------------|
|                                                                                                                                                                           |                |                                                        |                                   |                                 |                                 | Pow Wow<br>9am - 3pm<br>Pumpkin<br>Festival<br>2pm - 10pm | Pow Wow<br>10am - 5pm<br>Pumpkin<br>Festival<br>2pm - 10pm |
| Pumpkin<br>Festival<br>2pm - 9pr                                                                                                                                          | l S            | Summit<br>Skyride<br>am - 8pm                          | Summit<br>Skyride<br>10am - 8pm   | Summit<br>Skyride<br>10am - 8pm | Summit<br>Skyride<br>10am - 8pm | Summit<br>Skyride<br>10am - 8pm                           |                                                            |
| Attractions Locations operate seasonally Dinosaur Explore Great Locomotive Chase Advi-D Theater Scenic Railroad Gummit Skyride Historic Square Dinotorium Entertainment V | Adventure Golf | Handicap Accel  ATM Automated Tell  Parking  First Aid | eller Machine Skyride moking Area | 7 2 8 Top of the Mountain       |                                 | 9 10 11<br>4 4 6 8 1 ATM 10 3                             | 11 12 13 13 15 15 15 15 15 15 15 15 15 15 15 15 15         |