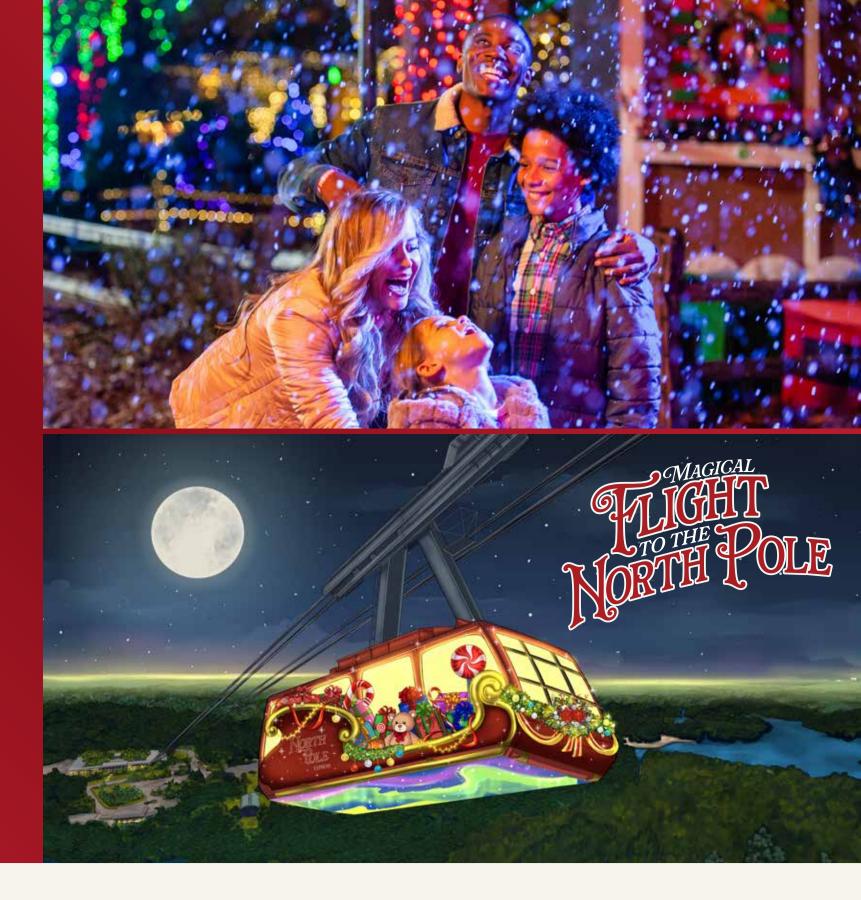

Buy your Mountain Membership annual pass today at the Summit Skyride Ticket Plaza and Crossroads Ticket Plaza or visit stonemountainpark.com

| <b>ATTRACTIONS WITH MAP GRID LOCATIONS</b><br>Opening times may vary for some attractions, food locations, and retail shops.                                                                                                                                                                                                                                                                                                                                                                                                                                                                                                                                                       | Stone Mountain Park<br>Christmas<br>Schedule 1 | Stone Mountain Park<br>Christmas<br>Schedule 2 | Stone Mountain Park<br>Christmas<br>Schedule 3 |
|------------------------------------------------------------------------------------------------------------------------------------------------------------------------------------------------------------------------------------------------------------------------------------------------------------------------------------------------------------------------------------------------------------------------------------------------------------------------------------------------------------------------------------------------------------------------------------------------------------------------------------------------------------------------------------|------------------------------------------------|------------------------------------------------|------------------------------------------------|
| Summit Skyride - G4<br>This high-speed Swiss cable car provides a stunning view of the world's largest relief carving as it transports you more<br>than 825 feet above the ground to the top of Stone Mountain.                                                                                                                                                                                                                                                                                                                                                                                                                                                                    | 10:00 AM -<br>4:00 PM                          | 10:00 AM -<br>4:00 PM                          | 10:00 AM -<br>4:00 PM                          |
| Historic Square - J9<br>Experience an authentic look at historical homes and buildings.<br>Download the Stone Mountain Park Historic App in the App Store or through Google Play. See bottom of map for<br>instructions.                                                                                                                                                                                                                                                                                                                                                                                                                                                           | 11:00 AM -<br>5:00 PM                          | 11:00 AM -<br>5:00 PM                          | 11:00 AM -<br>5:00 PM                          |
| Great Locomotive Chase Adventure Golf - A8<br>Make your way through 18 holes of miniature golf in hot pursuit of the stolen locomotive.                                                                                                                                                                                                                                                                                                                                                                                                                                                                                                                                            | 2:00 PM -<br>Close                             | 5:00 PM -<br>Close                             | 12:00 PM -<br>Close                            |
| <b>Dinosaur Explore - H7</b><br>Check out Dinosaur Explore: an interactive, prehistoric creature experience, featuring more than 20 life-size dinosaurs,<br>moving and roaring just like their ancient ancestors.                                                                                                                                                                                                                                                                                                                                                                                                                                                                  | 2:00 PM -<br>Close                             | 5:00 PM -<br>Close                             | 12:00 PM -<br>Close                            |
| <b>Dinotorium - H7</b><br>Specializing in dinosaur habitats, growth, and care. The Dinotorium is a four level, giant jungle gym of fun and games that is<br>sure to captivate you and your Junior Rangers!                                                                                                                                                                                                                                                                                                                                                                                                                                                                         | 2:00 PM -<br>Close                             | 5:00 PM -<br>Close                             | 12:00 PM -<br>Close                            |
| Scenic Railroad - A8<br>Climb aboard our 1940's train and enjoy a lively five-mile excursion around the mountain's beautiful scenery.                                                                                                                                                                                                                                                                                                                                                                                                                                                                                                                                              | 2:10 PM -<br>8:40 PM                           | 5:20 PM -<br>8:40 PM                           | 12:10 PM -<br>8:40 PM                          |
| Rudolph the Red-Nosed Reindeer 4-D Experience - B11<br>Young Rudolph is teased for his red nose, he sets off on a series of adventures where he meets new friends. When an<br>epic snowstorm threatens Christmas, can he rescue his family and friends and help Santa save the holiday? All ages.<br>(12 min)                                                                                                                                                                                                                                                                                                                                                                      | 2:00 PM -<br>Close                             | 5:00 PM -<br>Close                             | 12:00 PM -<br>Close                            |
| Stone Mountain Park Christmas<br>Immerse yourself in holiday magic with festive music, millions of dazzling lights, spectacular shows and visits from some of your<br>favorite holiday characters!                                                                                                                                                                                                                                                                                                                                                                                                                                                                                 | See Show<br>Schedule<br>for Times              | See Show<br>Schedule<br>for Times              | See Show<br>Schedule<br>for Times              |
| SEPARATE TICKET REQUIRED                                                                                                                                                                                                                                                                                                                                                                                                                                                                                                                                                                                                                                                           |                                                |                                                |                                                |
| Magical Flight to the North Pole<br>Online Reservations Reccomended<br>Embark on the inaugural "Magical Flight to the North Pole," a first of its kind journey that combines emotion and adventure,<br>whisking guests away to the heart of Santa's enchanting world. This immersive experience offers a unique opportunity to earn a<br>place on Santa's List, creating lifelong memories along the way.                                                                                                                                                                                                                                                                          | Available Every<br>Christmas<br>Schedule 1 Day | Available Every<br>Christmas<br>Schedule 2 Day | Available Every<br>Christmas<br>Schedule 3 Day |
| Christmas VIP Experience<br>Add a VIP Pass for only \$10+tax per person to your Christmas Attractions Ticket or<br>Membership and upgrade your experience!<br>Christmas VIP Experience tickets include front-of-the-line access at Summit Skyride, Scenic Railroad and the 4-D Theater. VIP<br>guests receive terrace seating to the World's Largest Christmas Drone & Light Show. VIP guests will also receive Christmas<br>special effects glasses to enhance their experience throughout the event!<br>Available select dates through Jan. 5, 2025 as an add-on to a daily Attractions Ticket or Annual Mountain Membership. Not valid<br>for Magical Flight to the North Pole. | Available Every<br>Christmas<br>Schedule 1 Day | Available Every<br>Christmas<br>Schedule 2 Day | Available Every<br>Christmas<br>Schedule 3 Day |