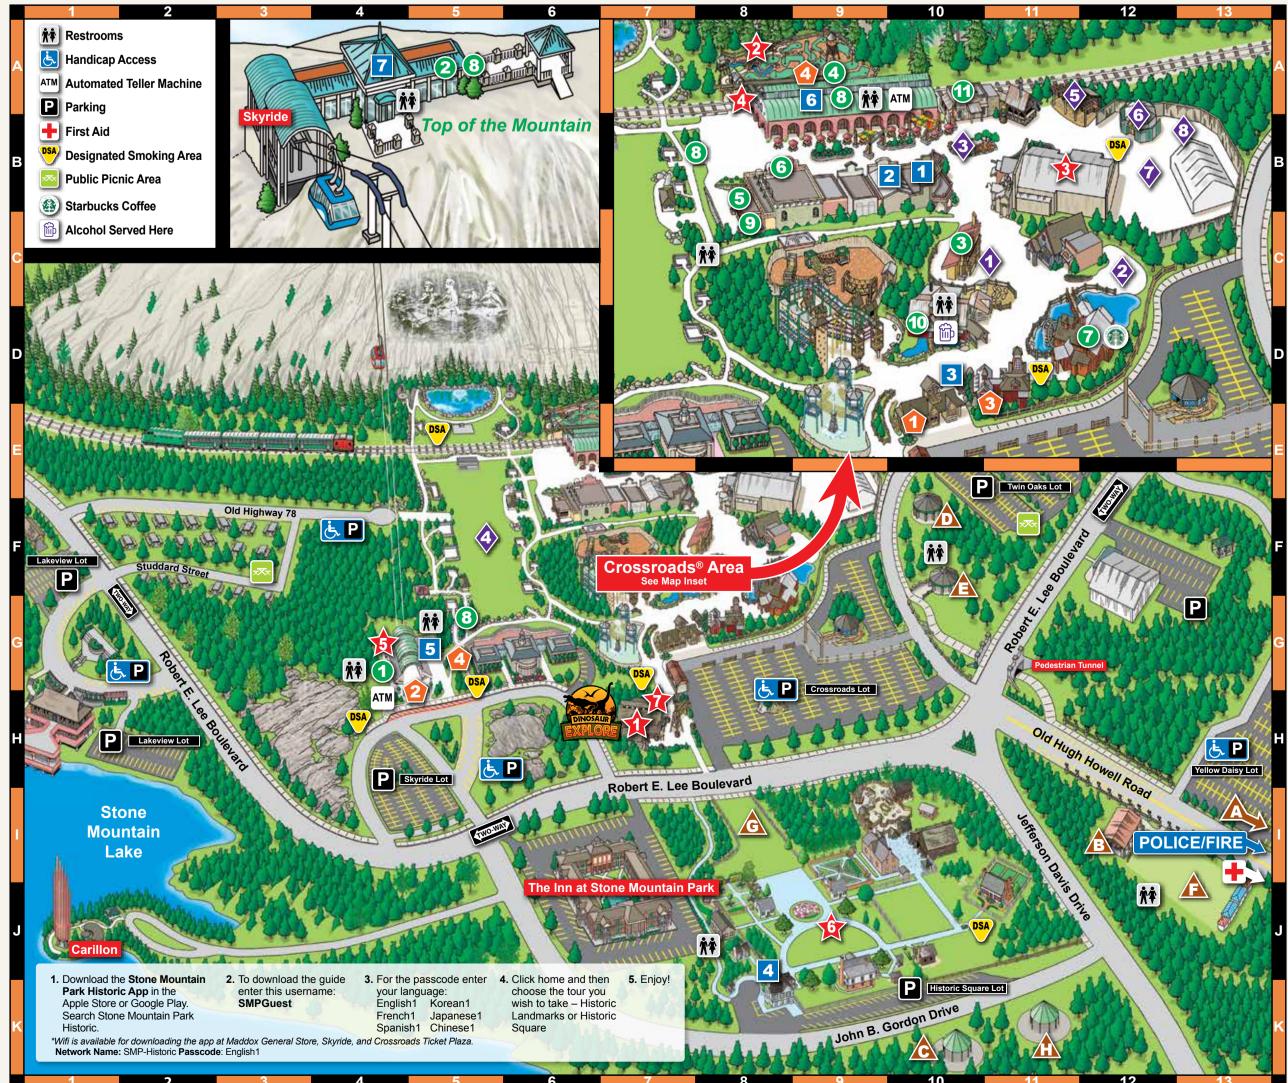

Buy your Mountain Membership annual pass today at the Summit Skyride Ticket Plaza and Crossroads Ticket Plaza or visit stonemountainpark.com

| <b>ATTRACTIONS WITH MAP GRID LOCATIONS</b><br>Opening times may vary for some attractions, food locations, and retail shops.                                                                                                                                                                                                                                                                                                                                                                                                                                                                                                                                                       | Stone Mountain Park<br>Christmas<br>Schedule 1 | Stone Mountain Park<br>Christmas<br>Schedule 2 | Stone Mountain Park<br>Christmas<br>Schedule 3 |
|------------------------------------------------------------------------------------------------------------------------------------------------------------------------------------------------------------------------------------------------------------------------------------------------------------------------------------------------------------------------------------------------------------------------------------------------------------------------------------------------------------------------------------------------------------------------------------------------------------------------------------------------------------------------------------|------------------------------------------------|------------------------------------------------|------------------------------------------------|
| Summit Skyride - G4<br>This high-speed Swiss cable car provides a stunning view of the world's largest relief carving as it transports you more<br>than 825 feet above the ground to the top of Stone Mountain.                                                                                                                                                                                                                                                                                                                                                                                                                                                                    | 10:00 AM -<br>4:00 PM                          | 10:00 AM -<br>4:00 PM                          | 10:00 AM -<br>4:00 PM                          |
| Historic Square - J9<br>Experience an authentic look at historical homes and buildings.<br>Download the Stone Mountain Park Historic App in the App Store or through Google Play. See bottom of map for<br>instructions.                                                                                                                                                                                                                                                                                                                                                                                                                                                           | 11:00 AM -<br>5:00 PM                          | 11:00 AM -<br>5:00 PM                          | 11:00 AM -<br>5:00 PM                          |
| Great Locomotive Chase Adventure Golf - A8<br>Make your way through 18 holes of miniature golf in hot pursuit of the stolen locomotive.                                                                                                                                                                                                                                                                                                                                                                                                                                                                                                                                            | 2:00 PM -<br>Close                             | 5:00 PM -<br>Close                             | 12:00 PM -<br>Close                            |
| <b>Dinosaur Explore - H7</b><br>Check out Dinosaur Explore: an interactive, prehistoric creature experience, featuring more than 20 life-size dinosaurs,<br>moving and roaring just like their ancient ancestors.                                                                                                                                                                                                                                                                                                                                                                                                                                                                  | 2:00 PM -<br>Close                             | 5:00 PM -<br>Close                             | 12:00 PM -<br>Close                            |
| <b>Dinotorium - H7</b><br>Specializing in dinosaur habitats, growth, and care. The Dinotorium is a four level, giant jungle gym of fun and games that is<br>sure to captivate you and your Junior Rangers!                                                                                                                                                                                                                                                                                                                                                                                                                                                                         | 2:00 PM -<br>Close                             | 5:00 PM -<br>Close                             | 12:00 PM -<br>Close                            |
| Scenic Railroad - A8<br>Climb aboard our 1940's train and enjoy a lively five-mile excursion around the mountain's beautiful scenery.                                                                                                                                                                                                                                                                                                                                                                                                                                                                                                                                              | 2:10 PM -<br>8:40 PM                           | 5:20 PM -<br>8:40 PM                           | 12:10 PM -<br>8:40 PM                          |
| Rudolph the Red-Nosed Reindeer 4-D Experience - B11<br>Young Rudolph is teased for his red nose, he sets off on a series of adventures where he meets new friends. When an<br>epic snowstorm threatens Christmas, can he rescue his family and friends and help Santa save the holiday? All ages.<br>(12 min)                                                                                                                                                                                                                                                                                                                                                                      | 2:00 PM -<br>Close                             | 5:00 PM -<br>Close                             | 12:00 PM -<br>Close                            |
| Stone Mountain Park Christmas<br>Immerse yourself in holiday magic with festive music, millions of dazzling lights, spectacular shows and visits from some of your<br>favorite holiday characters!                                                                                                                                                                                                                                                                                                                                                                                                                                                                                 | See Show<br>Schedule<br>for Times              | See Show<br>Schedule<br>for Times              | See Show<br>Schedule<br>for Times              |
| SEPARATE TICKET REQUIRED                                                                                                                                                                                                                                                                                                                                                                                                                                                                                                                                                                                                                                                           |                                                |                                                |                                                |
| Magical Flight to the North Pole<br>Online Reservations Reccomended<br>Embark on the inaugural "Magical Flight to the North Pole," a first of its kind journey that combines emotion and adventure,<br>whisking guests away to the heart of Santa's enchanting world. This immersive experience offers a unique opportunity to earn a<br>place on Santa's List, creating lifelong memories along the way.                                                                                                                                                                                                                                                                          | Available Every<br>Christmas<br>Schedule 1 Day | Available Every<br>Christmas<br>Schedule 2 Day | Available Every<br>Christmas<br>Schedule 3 Day |
| Christmas VIP Experience<br>Add a VIP Pass for only \$10+tax per person to your Christmas Attractions Ticket or<br>Membership and upgrade your experience!<br>Christmas VIP Experience tickets include front-of-the-line access at Summit Skyride, Scenic Railroad and the 4-D Theater. VIP<br>guests receive terrace seating to the World's Largest Christmas Drone & Light Show. VIP guests will also receive Christmas<br>special effects glasses to enhance their experience throughout the event!<br>Available select dates through Jan. 5, 2025 as an add-on to a daily Attractions Ticket or Annual Mountain Membership. Not valid<br>for Magical Flight to the North Pole. | Available Every<br>Christmas<br>Schedule 1 Day | Available Every<br>Christmas<br>Schedule 2 Day | Available Every<br>Christmas<br>Schedule 3 Day |

Attractions, entertainment, dining, shopping, and crafter schedules are subject to change without notice or may change due to inclement weather, maintenance or crowd conditions. Operating dates, hours and events are subject to change without notice. Grid locations correspond to the grid on the attractions map and cannot be used with the Driving Map. Rudolph the Red-Nosed Reindeer © & ® or ™ The Rudolph Co., L.P. All elements under license to Character Arts, LLC. All rights reserved.

# Schedule 3 12 pm - 9 pm

| ★ Attractions                                  |  |
|------------------------------------------------|--|
| Locations operate seasonally  Dinosaur Explore |  |
| 2 Great Locomotive Chase Adventure Golf A8     |  |
| 3 4-D Theater                                  |  |
| 4 Scenic Railroad                              |  |
| 5 Summit Skyride                               |  |
| 6 Historic Square                              |  |
| 7 Dinotorium                                   |  |
| Entertainment Venues                           |  |
| Locations operate seasonally                   |  |
| 1 Campfire Cottage                             |  |
| 2 Character Circle                             |  |
| 3 Celebration Circle B10                       |  |
| 4 Memorial Lawn                                |  |
| 5 Azalea Stage A11                             |  |
| 6 Dogwood Venue                                |  |
| 7 Expo Entertainment AreaB12                   |  |
| 8 The Magnolia                                 |  |
| Restaurants & Concessions                      |  |
| Locations operate seasonally                   |  |
| 1 Big Rock CaféG4                              |  |
| 2 Summit Snacks A5                             |  |
| 3 HydrateC10                                   |  |
| 4 Marketplace                                  |  |
| <b>5</b> Krazy Taterz <b>B8</b>                |  |
| 6 Funnel Cake                                  |  |
| (f) 7 Basecamp Café D12                        |  |
| 8 Dippin' Dots                                 |  |
| 9 Dippin' Dots Sundae ShoppeC8                 |  |
| To Campfire SmokehouseD10                      |  |
| 11 Compass Point Ice Cream                     |  |
| Shopping                                       |  |
| Locations operate seasonally                   |  |
| 1 Sweet Shoppe                                 |  |
| 2 Toy Shop                                     |  |

| 2 Toy Shop                         |
|------------------------------------|
| 3 Adventure CenterD10              |
| 4 J.J. Maddox General Store        |
| 5 Skyview SouvenirsG4              |
| 6 Marketplace Gifts A9             |
| 7 Top of the Mountain Gifts A4     |
| Guest Services                     |
| 1 Crossroads Area Ticket Plaza E10 |
| 2 Summit Skyride Ticket Plaza      |
| 3 Stroller & Wheelchair Rental E10 |
| 4 ATM                              |
|                                    |

### Private Rental Areas