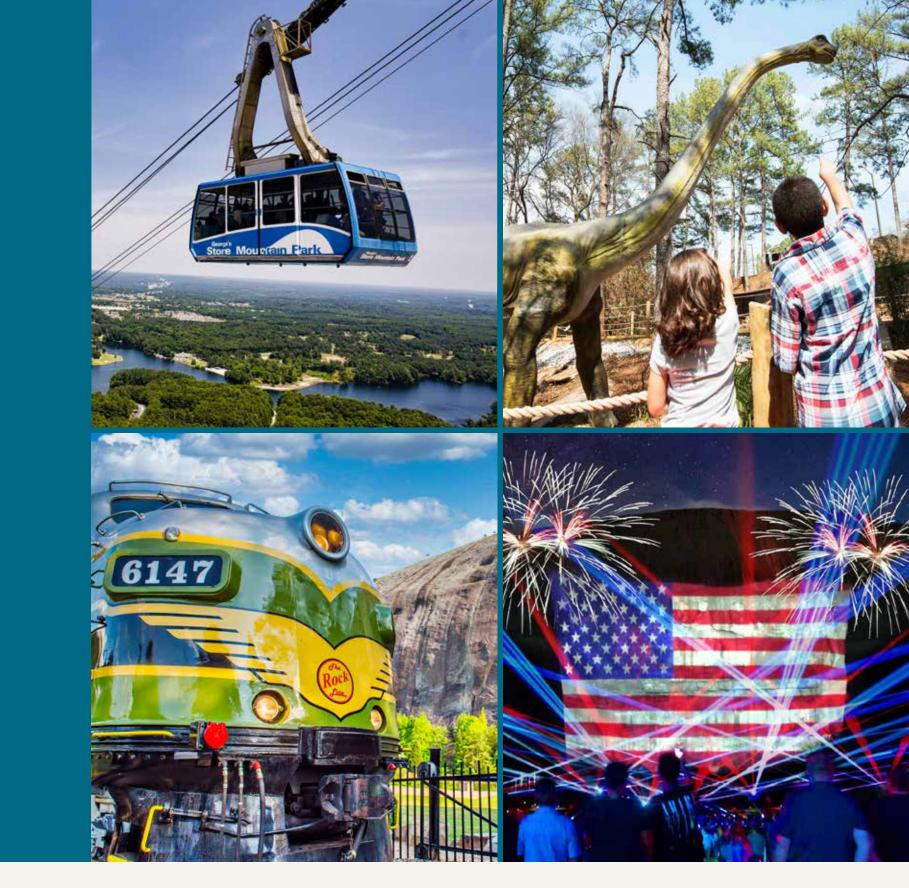

Opening times may vary for some attractions, food locations, and retail shops. Attractions & Map Grid Locations - included with an Attractions Ticket

| ATTRACTIONS & MAP GRID LOCATIONS - INCLUDED WITH AN ATTRACTIONS TICKET                                                                                                                                                                                                                                                                                                                                                                                                                                                                                                                                                                                                                                                                                              | Mon - Thurs                                                                                                                  | May 30 - June 1<br>June 6<br>July 1 - 3 | Fri - Sun             |
|---------------------------------------------------------------------------------------------------------------------------------------------------------------------------------------------------------------------------------------------------------------------------------------------------------------------------------------------------------------------------------------------------------------------------------------------------------------------------------------------------------------------------------------------------------------------------------------------------------------------------------------------------------------------------------------------------------------------------------------------------------------------|------------------------------------------------------------------------------------------------------------------------------|-----------------------------------------|-----------------------|
| Summit Skyride - G4 This high-speed Swiss cable car provides a stunning view of the world's largest relief carving as it transports you more than 825 feet above the ground to the top of Stone Mountain.                                                                                                                                                                                                                                                                                                                                                                                                                                                                                                                                                           | 10:00 AM -                                                                                                                   | 10:00 AM -                              | 10:00 AM -            |
|                                                                                                                                                                                                                                                                                                                                                                                                                                                                                                                                                                                                                                                                                                                                                                     | 8:00 PM                                                                                                                      | 8:00 PM                                 | 8:00 PM               |
| Historic Square - J9 Experience an authentic look at historic homes and buildings. Download the Stone Mountain Park Historic App in the App Store or through Google Play.                                                                                                                                                                                                                                                                                                                                                                                                                                                                                                                                                                                           | 11:00 AM -                                                                                                                   | 11:00 AM -                              | 11:00 AM -            |
|                                                                                                                                                                                                                                                                                                                                                                                                                                                                                                                                                                                                                                                                                                                                                                     | 5:00 PM                                                                                                                      | 5:00 PM                                 | 5:00 PM               |
| Scenic Railroad - A8 Climb aboard our 1940's train and enjoy a lively five-mile excursion around the mountain's beautiful scenery.                                                                                                                                                                                                                                                                                                                                                                                                                                                                                                                                                                                                                                  | 2:10 PM -                                                                                                                    | 12:00 PM -                              | 10:40 AM -            |
|                                                                                                                                                                                                                                                                                                                                                                                                                                                                                                                                                                                                                                                                                                                                                                     | 8:40 PM                                                                                                                      | 8:40 PM                                 | 8:40 PM               |
| Great Locomotive Chase Adventure Golf - A8  Make your way through 18 holes of miniature golf in hot pursuit of the stolen locomotive.                                                                                                                                                                                                                                                                                                                                                                                                                                                                                                                                                                                                                               | 2:00 PM -                                                                                                                    | 11:30 AM -                              | 10:30 AM -            |
|                                                                                                                                                                                                                                                                                                                                                                                                                                                                                                                                                                                                                                                                                                                                                                     | 9:00 PM                                                                                                                      | 9:00 PM                                 | 9:00 PM               |
| Dinosaur Explore - H7 Check out Dinosaur Explore: an interactive, prehistoric creature experience, featuring more than 20 life-size dinosaurs, moving and roaring just like their ancient ancestors.                                                                                                                                                                                                                                                                                                                                                                                                                                                                                                                                                                | 2:00 PM -                                                                                                                    | 11:30 AM -                              | 10:30 AM -            |
|                                                                                                                                                                                                                                                                                                                                                                                                                                                                                                                                                                                                                                                                                                                                                                     | 9:00 PM                                                                                                                      | 9:00 PM                                 | 9:00 PM               |
| Geyser Splash Pad - D9 Play in the spray of this gushing geyser with its sporadic eruptions and multiple offshoots. Perfect for the whole family, Geyser Splash Pad offers space for adults, excitement for kids, and a playful creek for toddlers while parents relax in the shade. Closed toed shoes required.                                                                                                                                                                                                                                                                                                                                                                                                                                                    | 2:00 PM -                                                                                                                    | 11:30 AM -                              | 10:30 AM -            |
|                                                                                                                                                                                                                                                                                                                                                                                                                                                                                                                                                                                                                                                                                                                                                                     | 8:00 PM                                                                                                                      | 8:00 PM                                 | 8:00 PM               |
| SkyHike - D9 Embark on high adventure on one of the nation's largest family adventure courses. (Must be 44" tall for SkyHike. Closed-toed shoes required. Reservations may be required during peak times.)                                                                                                                                                                                                                                                                                                                                                                                                                                                                                                                                                          | 2:00 PM -                                                                                                                    | 11:30 AM -                              | 10:30 AM -            |
|                                                                                                                                                                                                                                                                                                                                                                                                                                                                                                                                                                                                                                                                                                                                                                     | 8:00 PM                                                                                                                      | 8:00 PM                                 | 8:00 PM               |
| The Lost World®- B11  The Lost World 4D" takes you into a whole new world of adventure, forty millions years in the making. Bob is a stressed executive who heads to a deserted island for a much-needed vacation. It's a perfect place to relax, with sandy beaches and coconut trees until his paradise turns out to be home to a lost world of prehistoric dinosaurs! Fierce Raptors, flying Pterosaurs, giant Triceratops and Stegosaurus, and the mighty T-Rex all roam this hostile world. Join Bob and his unlikely rescuer, Professor Lizzie, as they outrun these terrifying predators. Take a wild jeep ride through dense tropical rainforest and soar above this forgotten island in the flight of your life. (12 min) **Open during inclement weather. | 2:00 PM -                                                                                                                    | 11:30 AM -                              | 10:30 AM -            |
|                                                                                                                                                                                                                                                                                                                                                                                                                                                                                                                                                                                                                                                                                                                                                                     | 9:00 PM                                                                                                                      | 9:00 PM                                 | 9:00 PM               |
| Dinotorium - H7 Specializing in dinosaur habitats, growth, and care. The Dinotorium is an air-conditioned, indoor, four level, giant jungle gym featuring super slides, trampoline floors, climbing structures and interactive games that is sure to captivate you and your Junior Rangers! Open during inclement weather.                                                                                                                                                                                                                                                                                                                                                                                                                                          | 2:00 PM -                                                                                                                    | 11:30 AM -                              | 10:30 AM -            |
|                                                                                                                                                                                                                                                                                                                                                                                                                                                                                                                                                                                                                                                                                                                                                                     | 9:00 PM                                                                                                                      | 9:00 PM                                 | 9:00 PM               |
| Music Across America Drone & Light Show - F5 Immerse yourself in our Drone & Light Show, featuring iconic music from around the country, vivid imagery, 250 drones, showstopping laser and flame effects, and fireworks!                                                                                                                                                                                                                                                                                                                                                                                                                                                                                                                                            | 9:30 PM                                                                                                                      | 9:30 PM                                 | 9:30 PM               |
| ADDITIONAL FEE REQUIRED                                                                                                                                                                                                                                                                                                                                                                                                                                                                                                                                                                                                                                                                                                                                             |                                                                                                                              |                                         |                       |
| Gem Mining - C11 Sift through sand and dirt as you discover gorgeous gems!                                                                                                                                                                                                                                                                                                                                                                                                                                                                                                                                                                                                                                                                                          | 11:30 AM -<br>Close                                                                                                          | Closed                                  | 10:30 AM -<br>5:00 PM |
| Adventure Outpost at the Waterfront - G1  Experience Stone Mountain Park like never before! Soar over the water on the NEW Lakeside Zip Line Adventure Course. Plus, explore the beauty of the park with our Stand Up Paddleboards, single or double kayak, and Hydro Bike rentals. Online reservations strongly recommended.                                                                                                                                                                                                                                                                                                                                                                                                                                       | Soar over the water on the NEW Lakeside Zip Line Adventure Course. Plus, explore May 24 - June 5: Daily (10:00 AM - 5:00 PM) |                                         |                       |