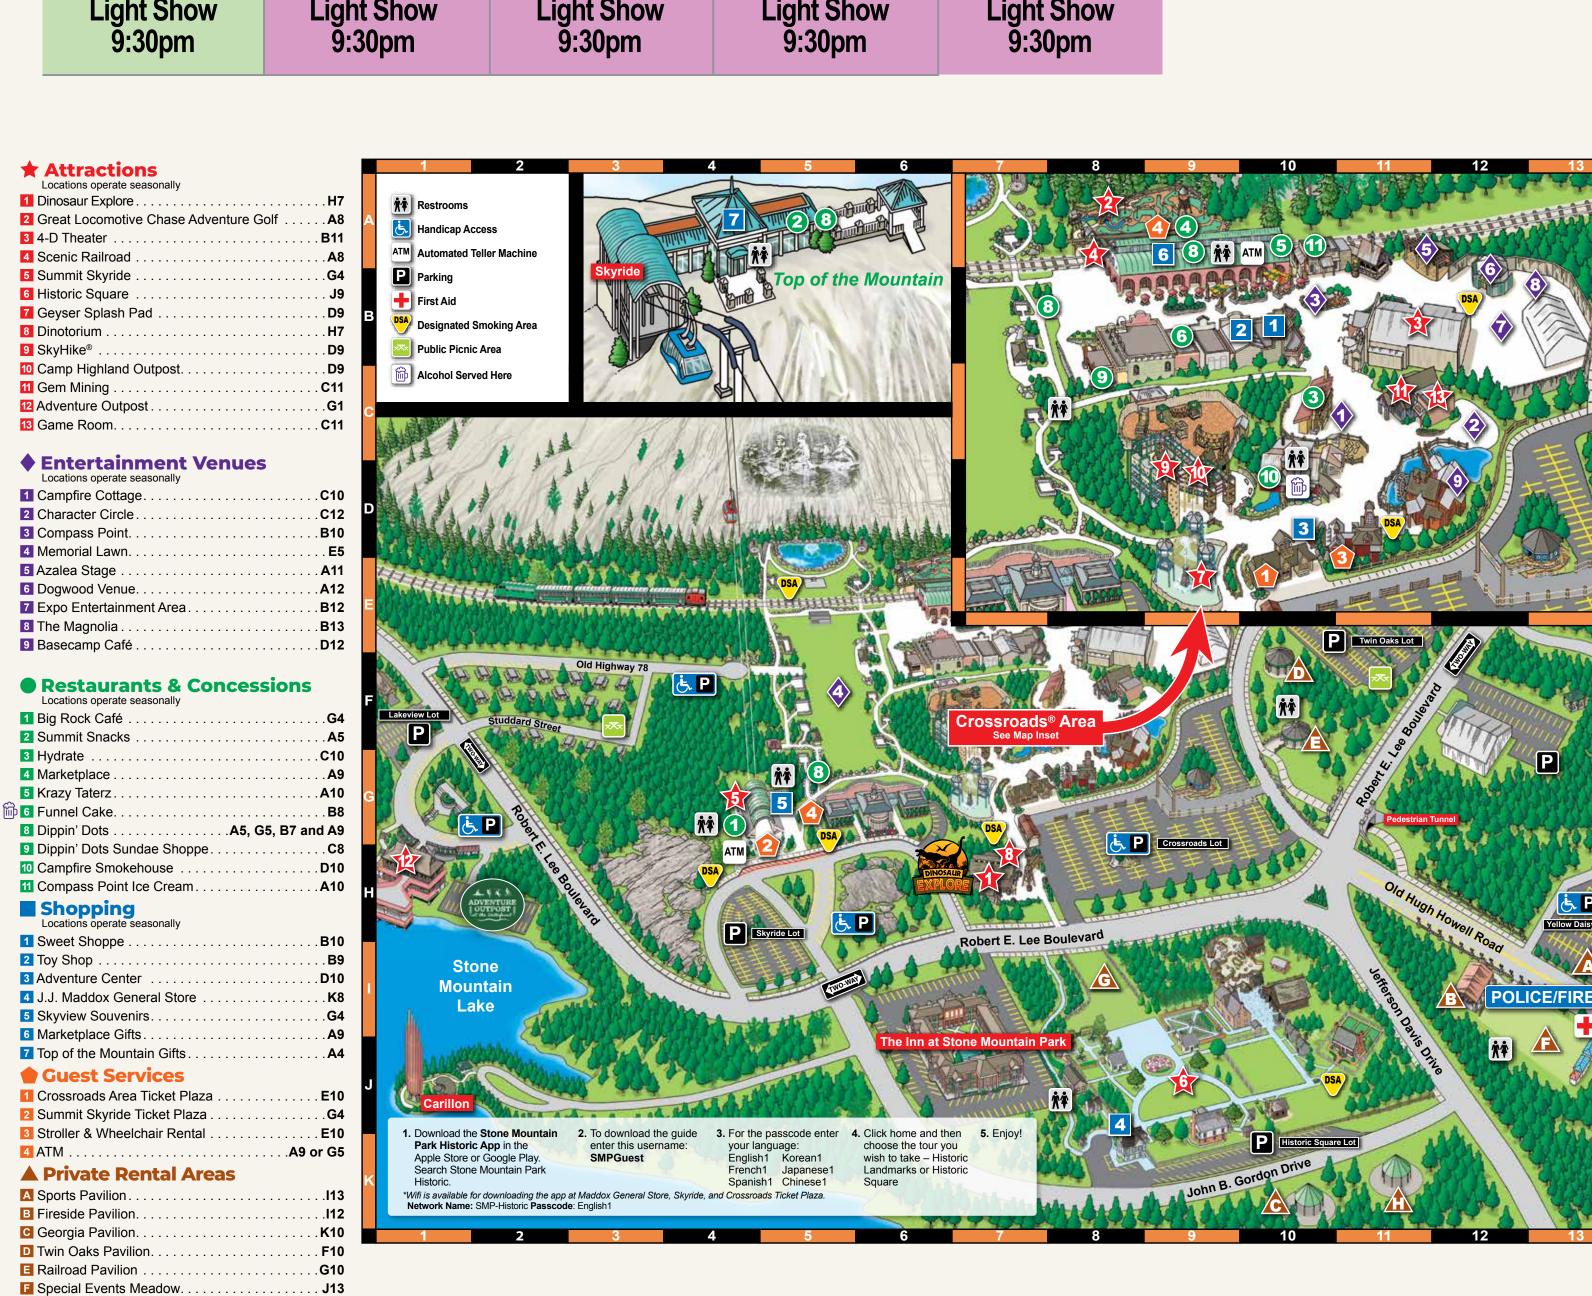

Opening times may vary for some attractions, food locations, and retail shops. Attractions & Map Grid Locations - included with an Attractions Ticket

| ATTRACTIONS & MAP GRID LOCATIONS - INCLUDED WITH AN ATTRACTIONS TICKET                                                                                                                                                                                                                                                                                                                                                                                                                                                                                                                                                                                                                                                                                              | Mon - Thurs                                                                                                                  | May 30 - June 1<br>June 6<br>July 1 - 3 | Fri - Sun             |
|---------------------------------------------------------------------------------------------------------------------------------------------------------------------------------------------------------------------------------------------------------------------------------------------------------------------------------------------------------------------------------------------------------------------------------------------------------------------------------------------------------------------------------------------------------------------------------------------------------------------------------------------------------------------------------------------------------------------------------------------------------------------|------------------------------------------------------------------------------------------------------------------------------|-----------------------------------------|-----------------------|
| Summit Skyride - G4 This high-speed Swiss cable car provides a stunning view of the world's largest relief carving as it transports you more than 825 feet above the ground to the top of Stone Mountain.                                                                                                                                                                                                                                                                                                                                                                                                                                                                                                                                                           | 10:00 AM -                                                                                                                   | 10:00 AM -                              | 10:00 AM -            |
|                                                                                                                                                                                                                                                                                                                                                                                                                                                                                                                                                                                                                                                                                                                                                                     | 8:00 PM                                                                                                                      | 8:00 PM                                 | 8:00 PM               |
| Historic Square - J9 Experience an authentic look at historic homes and buildings. Download the Stone Mountain Park Historic App in the App Store or through Google Play.                                                                                                                                                                                                                                                                                                                                                                                                                                                                                                                                                                                           | 11:00 AM -                                                                                                                   | 11:00 AM -                              | 11:00 AM -            |
|                                                                                                                                                                                                                                                                                                                                                                                                                                                                                                                                                                                                                                                                                                                                                                     | 5:00 PM                                                                                                                      | 5:00 PM                                 | 5:00 PM               |
| Scenic Railroad - A8 Climb aboard our 1940's train and enjoy a lively five-mile excursion around the mountain's beautiful scenery.                                                                                                                                                                                                                                                                                                                                                                                                                                                                                                                                                                                                                                  | 2:10 PM -                                                                                                                    | 12:00 PM -                              | 10:40 AM -            |
|                                                                                                                                                                                                                                                                                                                                                                                                                                                                                                                                                                                                                                                                                                                                                                     | 8:40 PM                                                                                                                      | 8:40 PM                                 | 8:40 PM               |
| Great Locomotive Chase Adventure Golf - A8  Make your way through 18 holes of miniature golf in hot pursuit of the stolen locomotive.                                                                                                                                                                                                                                                                                                                                                                                                                                                                                                                                                                                                                               | 2:00 PM -                                                                                                                    | 11:30 AM -                              | 10:30 AM -            |
|                                                                                                                                                                                                                                                                                                                                                                                                                                                                                                                                                                                                                                                                                                                                                                     | 9:00 PM                                                                                                                      | 9:00 PM                                 | 9:00 PM               |
| Dinosaur Explore - H7 Check out Dinosaur Explore: an interactive, prehistoric creature experience, featuring more than 20 life-size dinosaurs, moving and roaring just like their ancient ancestors.                                                                                                                                                                                                                                                                                                                                                                                                                                                                                                                                                                | 2:00 PM -                                                                                                                    | 11:30 AM -                              | 10:30 AM -            |
|                                                                                                                                                                                                                                                                                                                                                                                                                                                                                                                                                                                                                                                                                                                                                                     | 9:00 PM                                                                                                                      | 9:00 PM                                 | 9:00 PM               |
| Geyser Splash Pad - D9 Play in the spray of this gushing geyser with its sporadic eruptions and multiple offshoots. Perfect for the whole family, Geyser Splash Pad offers space for adults, excitement for kids, and a playful creek for toddlers while parents relax in the shade. Closed toed shoes required.                                                                                                                                                                                                                                                                                                                                                                                                                                                    | 2:00 PM -                                                                                                                    | 11:30 AM -                              | 10:30 AM -            |
|                                                                                                                                                                                                                                                                                                                                                                                                                                                                                                                                                                                                                                                                                                                                                                     | 8:00 PM                                                                                                                      | 8:00 PM                                 | 8:00 PM               |
| SkyHike - D9 Embark on high adventure on one of the nation's largest family adventure courses. (Must be 44" tall for SkyHike. Closed-toed shoes required. Reservations may be required during peak times.)                                                                                                                                                                                                                                                                                                                                                                                                                                                                                                                                                          | 2:00 PM -                                                                                                                    | 11:30 AM -                              | 10:30 AM -            |
|                                                                                                                                                                                                                                                                                                                                                                                                                                                                                                                                                                                                                                                                                                                                                                     | 8:00 PM                                                                                                                      | 8:00 PM                                 | 8:00 PM               |
| The Lost World®- B11  The Lost World 4D" takes you into a whole new world of adventure, forty millions years in the making. Bob is a stressed executive who heads to a deserted island for a much-needed vacation. It's a perfect place to relax, with sandy beaches and coconut trees until his paradise turns out to be home to a lost world of prehistoric dinosaurs! Fierce Raptors, flying Pterosaurs, giant Triceratops and Stegosaurus, and the mighty T-Rex all roam this hostile world. Join Bob and his unlikely rescuer, Professor Lizzie, as they outrun these terrifying predators. Take a wild jeep ride through dense tropical rainforest and soar above this forgotten island in the flight of your life. (12 min) **Open during inclement weather. | 2:00 PM -                                                                                                                    | 11:30 AM -                              | 10:30 AM -            |
|                                                                                                                                                                                                                                                                                                                                                                                                                                                                                                                                                                                                                                                                                                                                                                     | 9:00 PM                                                                                                                      | 9:00 PM                                 | 9:00 PM               |
| Dinotorium - H7 Specializing in dinosaur habitats, growth, and care. The Dinotorium is an air-conditioned, indoor, four level, giant jungle gym featuring super slides, trampoline floors, climbing structures and interactive games that is sure to captivate you and your Junior Rangers! Open during inclement weather.                                                                                                                                                                                                                                                                                                                                                                                                                                          | 2:00 PM -                                                                                                                    | 11:30 AM -                              | 10:30 AM -            |
|                                                                                                                                                                                                                                                                                                                                                                                                                                                                                                                                                                                                                                                                                                                                                                     | 9:00 PM                                                                                                                      | 9:00 PM                                 | 9:00 PM               |
| Music Across America Drone & Light Show - F5 Immerse yourself in our Drone & Light Show, featuring iconic music from around the country, vivid imagery, 250 drones, showstopping laser and flame effects, and fireworks!                                                                                                                                                                                                                                                                                                                                                                                                                                                                                                                                            | 9:30 PM                                                                                                                      | 9:30 PM                                 | 9:30 PM               |
| ADDITIONAL FEE REQUIRED                                                                                                                                                                                                                                                                                                                                                                                                                                                                                                                                                                                                                                                                                                                                             |                                                                                                                              |                                         |                       |
| Gem Mining - C11 Sift through sand and dirt as you discover gorgeous gems!                                                                                                                                                                                                                                                                                                                                                                                                                                                                                                                                                                                                                                                                                          | 11:30 AM -<br>Close                                                                                                          | Closed                                  | 10:30 AM -<br>5:00 PM |
| Adventure Outpost at the Waterfront - G1  Experience Stone Mountain Park like never before! Soar over the water on the NEW Lakeside Zip Line Adventure Course. Plus, explore the beauty of the park with our Stand Up Paddleboards, single or double kayak, and Hydro Bike rentals. Online reservations strongly recommended.                                                                                                                                                                                                                                                                                                                                                                                                                                       | Soar over the water on the NEW Lakeside Zip Line Adventure Course. Plus, explore May 24 - June 5: Daily (10:00 AM - 5:00 PM) |                                         |                       |