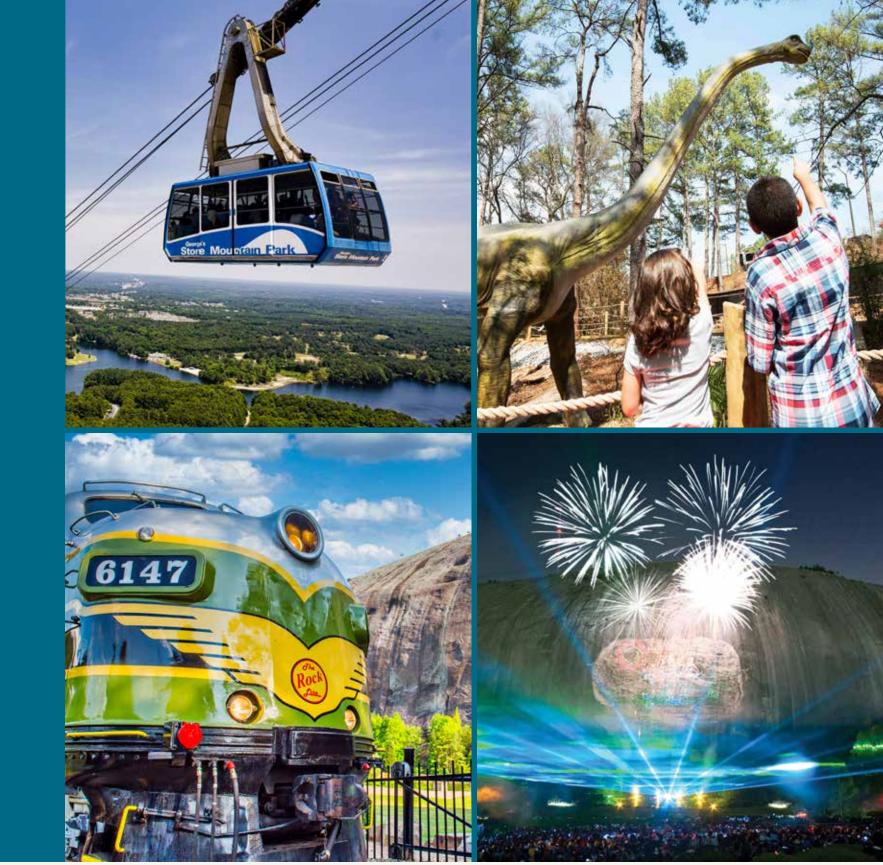

Ticket Plaza and Crossroads Ticket Plaza or visit stonemountainpark.com

| Opening times may vary for some attractions, food locations, and retail shops.                                                                                                                                                                                                                                                                                                                                                                                                                                                                                                                                                                                                                                                        |                                                                                                                                                                                                                                                                                                                                                                                                                                                                                                                  |                       |                                                      |                       |  |  |  |
|---------------------------------------------------------------------------------------------------------------------------------------------------------------------------------------------------------------------------------------------------------------------------------------------------------------------------------------------------------------------------------------------------------------------------------------------------------------------------------------------------------------------------------------------------------------------------------------------------------------------------------------------------------------------------------------------------------------------------------------|------------------------------------------------------------------------------------------------------------------------------------------------------------------------------------------------------------------------------------------------------------------------------------------------------------------------------------------------------------------------------------------------------------------------------------------------------------------------------------------------------------------|-----------------------|------------------------------------------------------|-----------------------|--|--|--|
| ATTRACTIONS & MAP GRID LOCATIONS - INCLUDED WITH AN ATTRACTIONS TICKET                                                                                                                                                                                                                                                                                                                                                                                                                                                                                                                                                                                                                                                                | Mon - Fri August 4 - September 12 (Excluding September 1) Saturdays August 2 - September 6, August 31, September 1                                                                                                                                                                                                                                                                                                                                                                                               |                       | Sundays August 3 - September 7 (Excluding August 31) | Friday, August 1      |  |  |  |
| Summit Skyride - G4 This high-speed Swiss cable car provides a stunning view of the world's largest relief carving as it transports you more than 825 feet above the ground to the top of Stone Mountain.                                                                                                                                                                                                                                                                                                                                                                                                                                                                                                                             | 10:00 AM -<br>8:00 PM                                                                                                                                                                                                                                                                                                                                                                                                                                                                                            | 10:00 AM -<br>8:00 PM | 10:00 AM -<br>8:00 PM                                | 10:00 AM -<br>8:00 PM |  |  |  |
| Historic Square - J9 Experience an authentic look at historic homes and buildings. Download the Stone Mountain Park Historic App in the App Store or through Google Play. See bottom of map for instructions.                                                                                                                                                                                                                                                                                                                                                                                                                                                                                                                         | 11:00 AM -<br>5:00 PM                                                                                                                                                                                                                                                                                                                                                                                                                                                                                            | 11:00 AM -<br>5:00 PM | 11:00 AM -<br>5:00 PM                                | 11:00 AM -<br>5:00 PM |  |  |  |
| Scenic Railroad - A8 Climb aboard our 1940's train and enjoy a lively five-mile excursion around the mountain's beautiful scenery.                                                                                                                                                                                                                                                                                                                                                                                                                                                                                                                                                                                                    | Closed                                                                                                                                                                                                                                                                                                                                                                                                                                                                                                           | 11:20 AM -<br>8:40 PM | 11:20 AM -<br>4:40 PM                                | 12:40 PM -<br>8:40 PM |  |  |  |
| Great Locomotive Chase Adventure Golf - A8  Make your way through 18 holes of miniature golf in hot pursuit of the stolen locomotive.                                                                                                                                                                                                                                                                                                                                                                                                                                                                                                                                                                                                 | Closed                                                                                                                                                                                                                                                                                                                                                                                                                                                                                                           | 10:30 AM -<br>9:00 PM | 10:30 AM -<br>5:00 PM                                | 11:30 AM -<br>9:00 PM |  |  |  |
| Dinosaur Explore - H7 Check out Dinosaur Explore: an interactive, prehistoric creature experience, featuring more than 20 life-size dinosaurs, moving and roaring just like their ancient ancestors.                                                                                                                                                                                                                                                                                                                                                                                                                                                                                                                                  | Closed                                                                                                                                                                                                                                                                                                                                                                                                                                                                                                           | 10:30 AM -<br>9:00 PM | 10:30 AM -<br>5:00 PM                                | 11:30 AM -<br>9:00 PM |  |  |  |
| The Lost World <sup>©</sup> - B11  The Lost World 4D takes you into a whole new world of adventure, forty millions years in the making. Bob is a stressed executive who heads to a deserted island for a much-needed vacation. It's a perfect place to relax, with sandy beaches and coconut trees until his paradise turns out to be home to a lost world of prehistoric dinosaurs! Fierce Raptors, flying Pterosaurs, giant Triceratops and Stegosaurus, and the mighty T-Rex all roam this hostile world. Join Bob and his unlikely rescuer, Professor Lizzie, as they outrun these terrifying predators. Take a wild jeep ride through dense tropical rainforest and soar above this forgotten island in the flight of your life. | d 4D takes you into a whole new world of adventure, forty millions years in the making. Bob is a utive who heads to a deserted island for a much-needed vacation. It's a perfect place to relax, with and coconut trees until his paradise turns out to be home to a lost world of prehistoric dinosaurs! s, flying Pterosaurs, giant Triceratops and Stegosaurus, and the mighty T-Rex all roam this hostile and his unlikely rescuer, Professor Lizzie, as they outrun these terrifying predators. Take a wild |                       |                                                      |                       |  |  |  |
| <b>Dinotorium - H7</b> Specializing in dinosaur habitats, growth, and care. The Dinotorium is an air-conditioned, indoor, four level, giant jungle gym featuring super slides, trampoline floors, climbing structures and interactive games that is sure to captivate you and your Junior Rangers!                                                                                                                                                                                                                                                                                                                                                                                                                                    | Closed                                                                                                                                                                                                                                                                                                                                                                                                                                                                                                           | 10:30 AM -<br>9:00 PM | 10:30 AM -<br>5:00 PM                                | 11:30 AM -<br>9:00 PM |  |  |  |
| Geyser Splash Pad - D9 Play in the spray of this gushing geyser with its sporadic eruptions and multiple offshoots. Perfect for the whole family, Geyser Splash Pad offers space for adults, excitement for kids, and a playful creek for toddlers while parents relax in the shade. Closed toed shoes required.                                                                                                                                                                                                                                                                                                                                                                                                                      | Closed                                                                                                                                                                                                                                                                                                                                                                                                                                                                                                           | 10:30 AM -<br>8:00 PM | 10:30 AM -<br>5:00 PM                                | 11:30 AM -<br>8:00 PM |  |  |  |
| Music Across America Drone & Light Show - F5 Immerse yourself in our Drone & Light Show, featuring iconic music from around the country, vivid imagery, 250 drones, showstopping laser and flame effects, and fireworks!  *Music Across America Drone & Light Show ends on Aug. 23. The Classic Lasershow (FREE) runs Aug. 30 - Sept. 1 and Sept. 6!                                                                                                                                                                                                                                                                                                                                                                                  | Closed                                                                                                                                                                                                                                                                                                                                                                                                                                                                                                           | 9:30 PM               | Closed                                               | 9:30 PM               |  |  |  |
| ADDITIONAL FEE REQUIRED                                                                                                                                                                                                                                                                                                                                                                                                                                                                                                                                                                                                                                                                                                               |                                                                                                                                                                                                                                                                                                                                                                                                                                                                                                                  |                       |                                                      |                       |  |  |  |
| Gem Mining - C11 Sift through sand and dirt as you discover gorgeous gems!                                                                                                                                                                                                                                                                                                                                                                                                                                                                                                                                                                                                                                                            | Closed                                                                                                                                                                                                                                                                                                                                                                                                                                                                                                           | 10:30 AM -<br>9:00 PM | 10:30 AM -<br>5:00 PM                                | 11:30 AM -<br>9:00 PM |  |  |  |